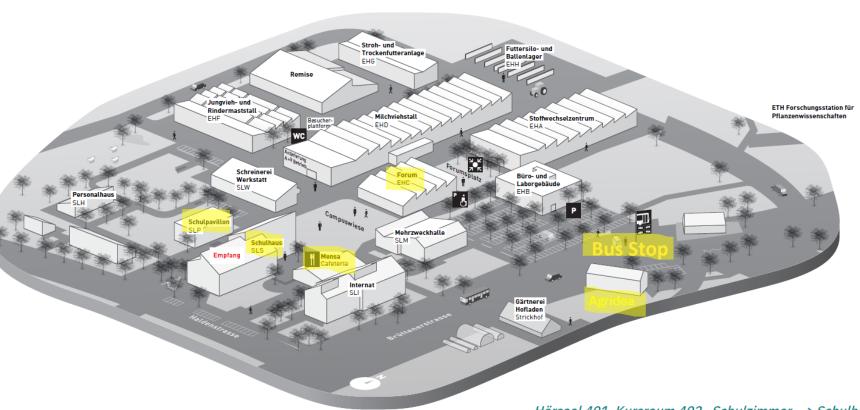

## Day 1, April 20, 2023:

- First meeting in **Forum** (from 8.50)
- 4 Rooms for sessions: **Forum/** Rooms 401 & 402 (Schulhaus) / Agridea building

## Day 2, April 21, 2023:

- First meeting in **Forum** (from 9.45)
- 4 Rooms for sessions: Forum/Room 401 (Schulhaus) & Schulzimmer P6 (Schulpavillon) / Agridea building

Lunch & Dinner (April 20) in the Mensa

The Bus Stop is **Lindau Eschikon**, various Bus lines from Effretikon, Bahnhof see www.sbb.ch for connections. Busses go ca. every 15 minutes

Hörsaal 401, Kursraum 402, Schulzimmer --> Schulhaus Schulzimmer P6 --> Schulpavillon Kursraum Agridea --> Agridea